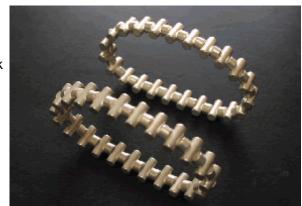

## Standard magnetic bead

**Strong magnetic bracelet**. metal expandable magnetic bracelet come in gold plate and nickel plate, assembled by ndfeb disk or cylinder magnet,but metal with magnets inserted. Looks like the same design with watch straps.we have many different plating for choice.Au plated,silver plated,black nickel plated,nickel plated,black epoxy plated.to meet your different assembled requirement.we also could assemble and pack the magnet for customer with all kind of different pattern.

Strong magnetic bracelet with different disk and cylinder. Metal expandable magnetic bracelet come in gold plate and nickel plate, assembled by ndfeb disk or cylinder magnet, but metal with magnets inserted. Looks like the same design with watch straps.we have many different plating for choice. Au plated, silver plated, black nickel plated, nickel plated, black epoxy plate. to meet your different assembled requirement. we also could assemble and pack the magnet for customer with all kind of different pattern.